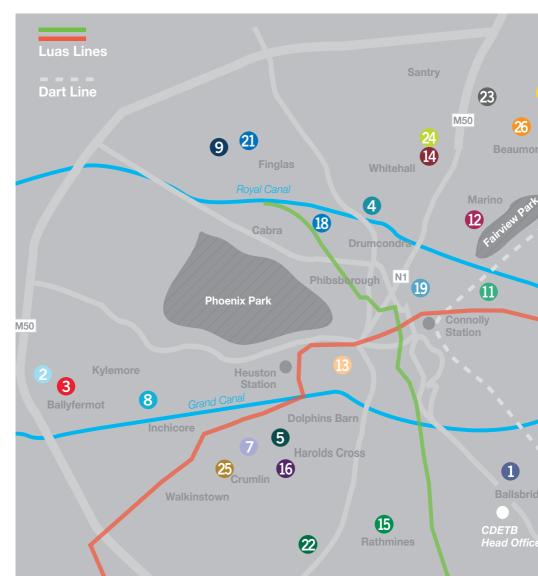

## Map of CDETB Schools and Colleges

## **Code/College**

- Ballsbridge College of Further Education
- Ballyfermot College of Further Education
- Kylemore College, Ballyfermot
- 4 Whitehall College of Further Education
- Clogher Road Community College, Clogher Road
- 6 Coláiste Dhúlaigh College of Further Education, Coolock
- Crumlin College of Further Education
- Inchicore College of Further Education
- Oláiste Íde College of Further Education, Finglas
- (1) Killester and Marino College of Further Education Killester Campus
- (1) Killester and Marino College of Further Education Marino Campus
- Marino College
- Liberties College
- Plunket College of Further Education, Whitehall
- Rathmines College of Further Education
- 16 Pearse College of Further Education, Crumlin
- Ringsend College
- 18 Cabra Community College
- Larkin Community College, Dublin 1
- 20 Coláiste Dhúlaigh Post Primary, Coolock
- 21 Coláiste Eoin, Finglas
- Presentation Community College, Terenure
- 23 Ellenfield Community College instead
- 24 Clonturk Community College, Whitehall
- Our Lady's Hospital School, Crumlin
- 26 Beaumont Hospital School