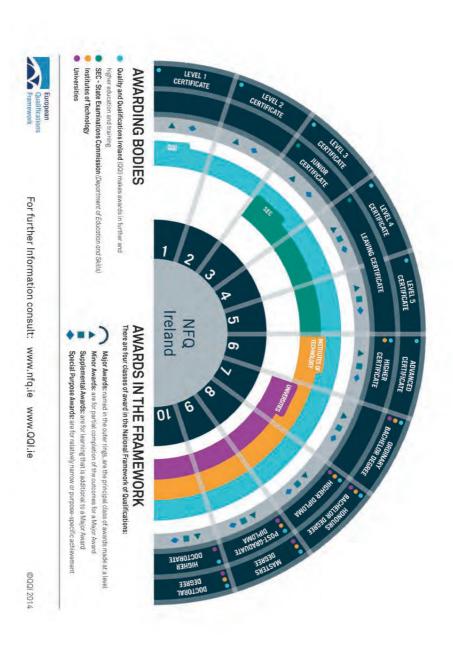

in Ireland. It was established in 2012.

The QQI Award is the quality-assured qualification awarded for further and higher education and training in Ireland. The QQI award has replaced the certification previously made by FETAC and HETAC.

One of the roles of QQI is to maintain the National Framework of Qualifications (NFQ) as a system of relating different qualification levels to one another. Learners receive a QQI award when they successfully complete a course at any of the 10 levels of the National Framework of Qualification (NFQ).

The Higher Education Links Scheme (HELS) gives learners the opportunity to use their QQI level 5 or 6 major FET award to apply, through the CAO (Central Applications Office), for a place on a higher education course.

For more information visit www.qqi.ie





# **Index of terminology**

ACCA Association of Chartered Certified Accountants

ATI Accounting Technicians Ireland

ATRS Airport Trainee and Recruitment Services

BA Bachelor of Arts

BIM Building Information Modelling

BTEC Business and Technology Education Council

BTEI Back to Education Initiative

CAT Certified Accounting Technician

COA Certificate of Attendance

CC Community College

ComC Component Certificate

Cert
 Certificate

CFE College of Further Education

• **CPC** Certificate of Professional Competence

DCU Dublin City University

DES Department of Education and Skills

• **Dip** Diploma

DSP Department of Social Protection

EFL English as a Foreign Language

ETB Education and Training Board

ESOL English for Speakers of Other Languages

HND Higher National Diploma

IAT