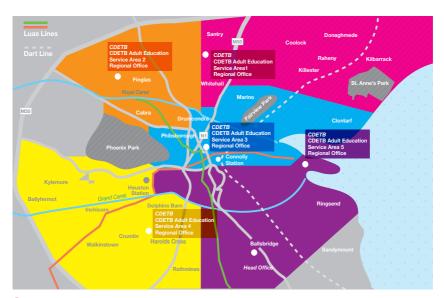

## **CDETB Adult Education Centres**

#### Adult Education Service Area 1 Dublin North Central

Ballymun, Coolock, Darndale, Santry, Donaghmede, Kilmore, Priorswood, Whitehall, Airfield, Beaumont, Drumcondra, Edenmore, Harmonstown, Raheny.

CDETB Adult Education Service, Regional Office, Ballymun Road, Dublin 11, D11 YK4H.

## Adult Education Service Area 2 Finglas and Cabra

Ashtown, Ballygall, Ballymun, Cabra, Drumcondra, Finglas

CDETB Adult Education Service, Regional Office, Barry Road, Finglas West, Dublin 11, D11 CDR9.

## Adult Education Service Area 3 North Inner City

Arran Quay, Ballybough, Drumcondra, Inns Quay, Mountjoy, North City, North Dock, Rotunda, Stoneybatter, Clontarf, Grace Park, Whitehall. CDETB Adult Education Service, Regional Office, Parnell Adult Learning Centre, 1 Parnell Square East, Dublin 1, Do1 K194.

## Adult Education Service Area 4 Dublin South Central

Cherry Orchard, Crumlin, Ballyfermot, Drimnagh, Inchicore, Kilmainham, Kimmage, Terenure, Walkinstown.

CDETB Adult Education Service, Regional Office, Adult Education Service, Captains Road, Crumlin, Dublin 12, D12 K5CE

## Adult Education Service Area 5 South Inner City

South Inner City, Liberties, Pearse St, Ringsend, Irishtown, Rathmines, Ranelagh, Ballsbridge, Sandymount

CDETB Adult Education Service, Regional Office, c/o Liberties College, Bull Alley Street, Dublin 8, Do8 A890.